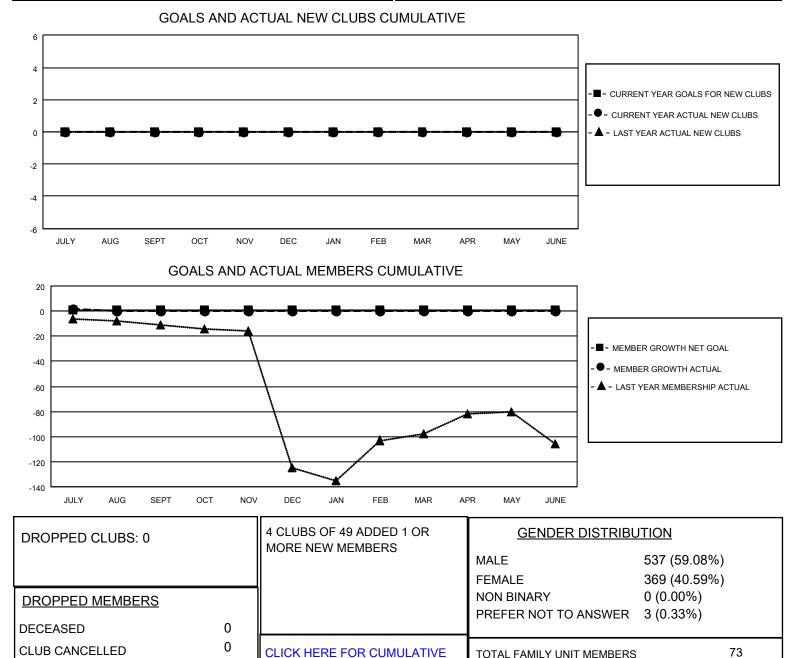

## LOCATION POLAND

District 121

Results as of: 7/31/2022

| Clubs                 |               |           |               | Members               |                          |                         |                                                    |
|-----------------------|---------------|-----------|---------------|-----------------------|--------------------------|-------------------------|----------------------------------------------------|
| RESULTS FOR 2022-2023 |               |           |               | RESULTS FOR 2022-2023 |                          |                         |                                                    |
| QUARTER               | NEW CLUB GOAL | NEW CLUBS | DROPPED CLUBS | QUARTER ME            | EMBER GROWTH NET<br>GOAL | MEMBER GROWTH<br>ACTUAL | DROPPED<br>MEMBERS ACTUAL<br>(including transfers) |
| JULY/AUG/SEPT         | 0             | 0         | 0             | JULY/AUG/SEPT         | 1                        | 10                      | 7                                                  |
| OCT/NOV/DEC           | 0             | 0         | 0             | OCT/NOV/DEC           | 0                        | 0                       | 0                                                  |
| JAN/FEB/MAR           | 0             | 0         | 0             | JAN/FEB/MAR           | 0                        | 0                       | 0                                                  |
| APR/MAY/JUNE          | 0             | 0         | 0             | APR/MAY/JUNE          | 0                        | 0                       | 0                                                  |